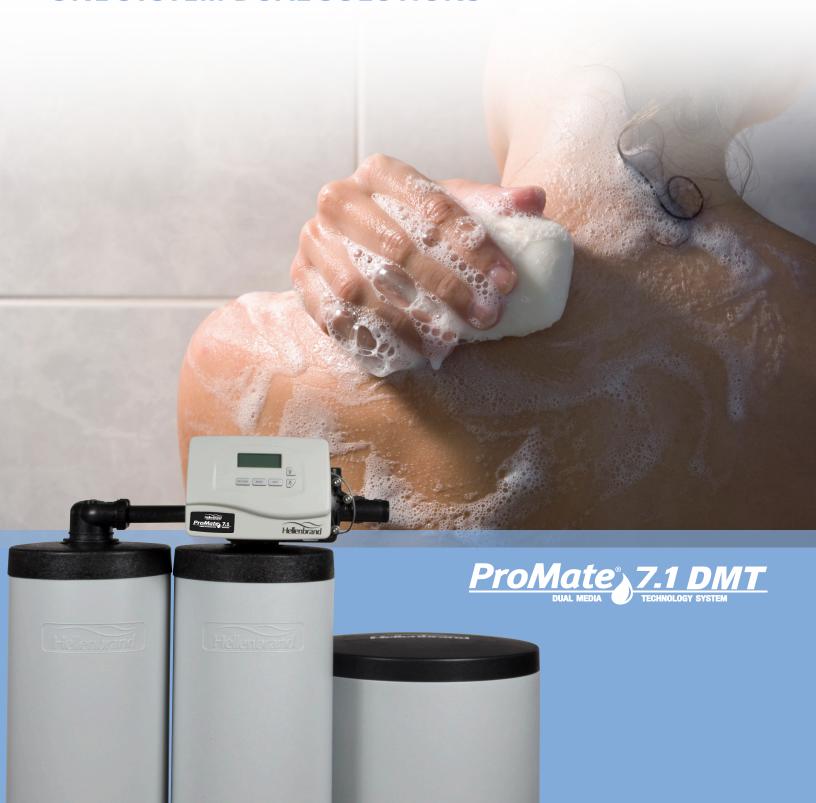

## Do more for your water and the environment

The ProMate 7.1 dual media technology (DMT) is one of the most efficient systems which incorporates multiple media technology to solve multiple water problems with one system. Water enters the top chamber removing chlorine and improving the taste and odor of your water. Water then passes through the bottom chamber where it is softened by removing calcium, magnesium and other dissolved minerals. The ProMate 7.1-DMT uses counter-current regeneration. This method of regeneration allows us to achieve over 4700 grains of hardness removal per lb. of salt.\*

## Benefits of the ProMate 7.1 - DMT softener

- Save up to 57% on operating costs for your water heater
- Uses less salt, which means less lugging
- Extends the life of your water using appliances
- Makes clothing whiter, brighter and less scratchy
- No more spotty dishes
- Softer skin and more manageable hair
- Cleaner fixtures, stain-free sinks, tubs and showers