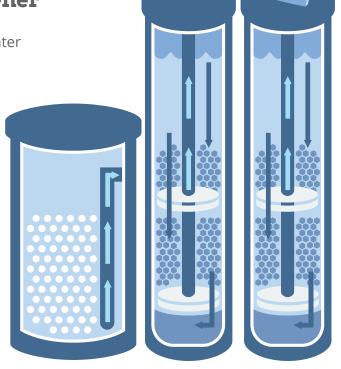

## Do more for your water and the environment

The ProMate 7.1 dual media technology (DMT) is one of the most efficient systems which incorporates multiple media technology to solve multiple water problems with one system. Water enters the top chamber removing chlorine and improving the taste and odor of your water. Water then passes through the bottom chamber where it is softened by removing calcium, magnesium and other dissolved minerals. The ProMate 7.1-DMT uses counter-current regeneration. This method of regeneration allows us to achieve over 4700 grains of hardness removal per lb. of salt.\*