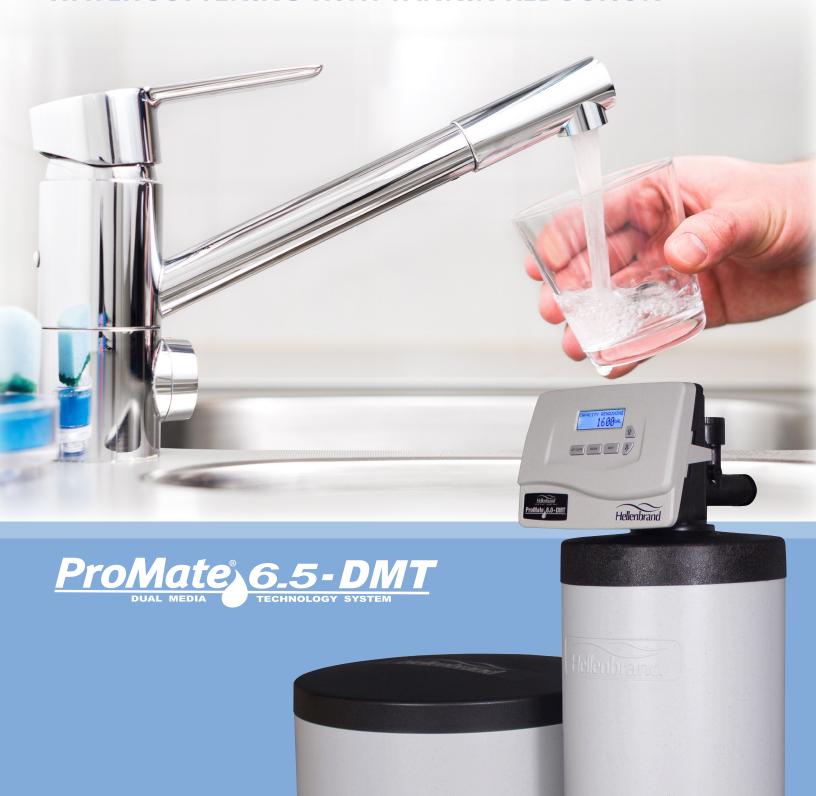

## **ProMate 6.5-DMT**

WATER SOFTENING WITH TANNIN REDUCTION

## One system with dual solutions

The ProMate 6.5 dual media technology system (DMT) with tannin resin improves the color and odor of your water and removes hardness. Process so nice, we do it twice.

## System features

- Corrosion-resistant control valve, body and tanks for a longer life
- ♠ Easy-to-read, back-lit display with customizable settings
- Full-flow bypass valve for the convenience of bypassing the water softener
- Variable reserve that automatically adjusts to changing water usage