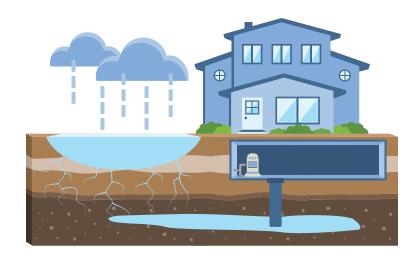

#### **How Iron Enters Your Home**

Iron is one of the earth's most plentiful elements, making up at least 5% of the earth's surface. As rainwater makes its way through the ground and into our waterways, it dissolves and collects minerals like iron along the way. Excess iron is found most often in wells, but can also enter your home through poorly filtered municipal water systems or aging pipes and plumbing. Left unfiltered, iron can cause water to have a metallic taste, rotten egg smell and create hard-to-remove rust stains on household fixtures and appliances.