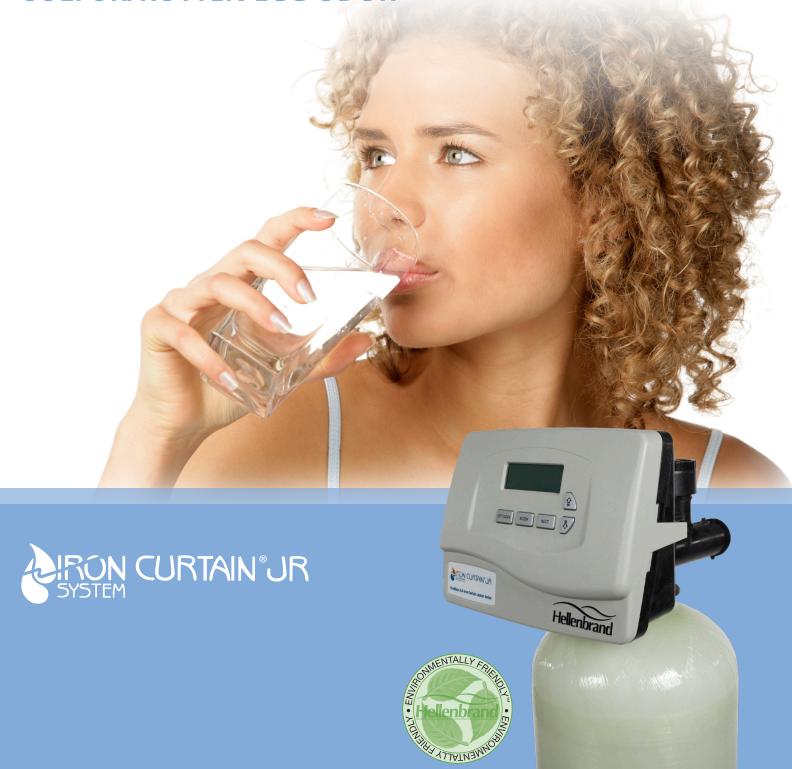

# ProMate 6.0-IC Jr

A CHEMICAL FREE OPTION FOR IRON & SULFUR/ROTTEN EGG ODOR

## Iron Water Filtration: ProMate 6.0-IC Jr

#### ONLY THE BEST WATER GETS PAST THE PROMATE 6.0-IC JR

The Iron Curtain Junior system is the chemical-free alternative for removing iron, sulfur odor and manganese. Separate regeneration cycles allows for full backwash & air regeneration to improve performance and cleanse your water.

- Digital display with user-friendly electronics
- Fewer parts to service
- On-demand regeneration based upon water usage
- ♠ Backwashes only when needed.
- Back-lit display makes it easy to read, and alerts you of system notifications
- Corrosion-resistant control valve, body and tanks for a longer life
- ♦ All internal components are lead-free